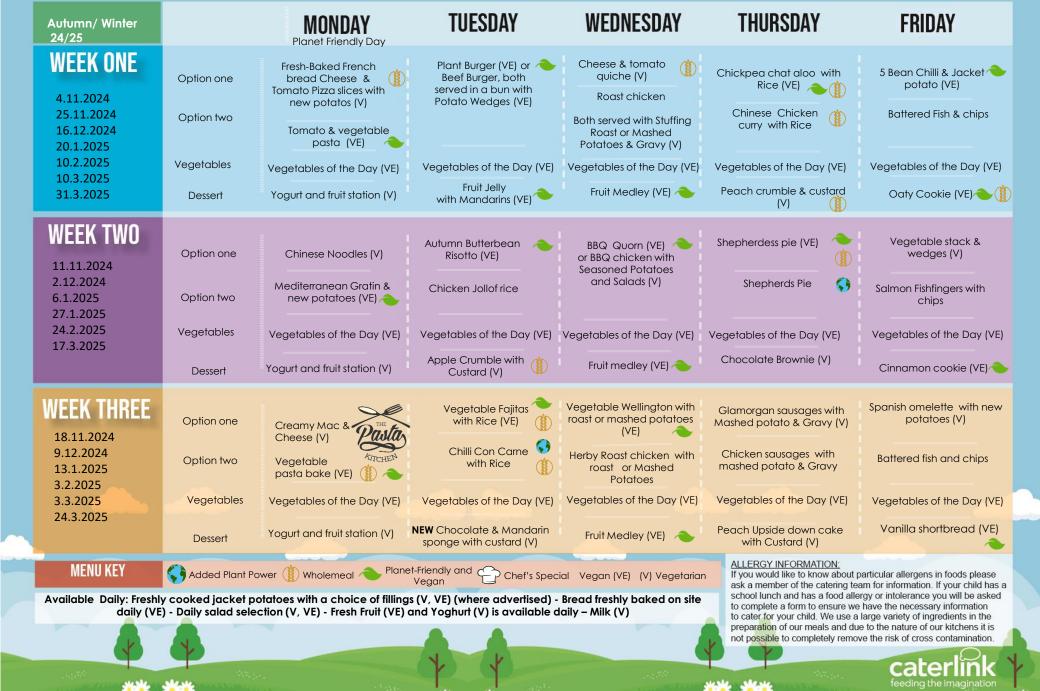

Autumn/ Winter TUESDAY WEDNESDAY THURSDAY FRIDAY 24/25 Planet Friendly Day **WEEK ONE** Cheese & tomato Beef Burger or plant 🧥 Fresh-Baked French Chickpea chat aloo with 5 Bean Chilli & Jacket 🙈 quiche (V49) Option one burger in a bun with bread Cheese & potato (V239) **SD55** Rice (V62) **SD84** 🤏 Potato Wedges Tomato Pizza slices with Roast chicken(C5) (V236/B5 SD17 SD6) new potatos (V115) Chinese Chicken Battered Fish & chips (F3) SD<sub>2</sub> Option two Both served with **SD40** curry with SD5 Tomato & vegetable SD82 SD1 SD118 Stuffing Rice(C46) SD84 pasta (V302) Roast or Mashed Vegetables Potatoes & Gravy Vegetables of the Day Fruit Jelly Peach crumble & custard Fruit Medley(D224) Oaty Cookie (D85) Yogurt **D103** and fruit station Dessert with Mandarins (D235) (D238) D2 **WEEK TWO** Vegetable stack & Autumn Butterbean Shepherdess pie (V241) V311 BBQ Quorn 🥖 Option one Chinese Noodles(V215) wedges (V250) SD6 Risotto (V133) or QB14 BBQ chicken, with QB16 Seasoned Potatoes Shepherds Pie (L8) Chicken Jollof rice Mediterranean Gratin & Salmon Fishfingers F1 and Salads Option two new potatoes (V193) SD2 (C84) with chips **SD5** Vegetables of the Day Vegetables Vegetables of the Day Vegetables of the Day Vegetables of the Day Vegetables of the Day Fruit medley (d224) Apple Crumble with Chocolate Brownie **D249** Yogurt **D103** and fruit station Cinnamon cookie (D84) Custard (D242) D2 Dessert Spanish omelette with new Vegetable Fajitas Vegetable Wellington with WEEK THREE Glamorgan sausages with roast or mashed potatoes potatoes (V9) SD2 Option one Creamy Mac & with Rice (V308) Mashed potato & Gravy (V232) **SD82 SD1** ~ Cheese **SD84** (V125) SD1 SD118 (V11) Chilli Con Carne Chicken sausages with Herby Roast chicken with Battered fish and chips Option two with Rice (B49) SD84 mashed potato & Gravy Vegetable roast or Mashed (F3) **SD5** (C6) **SD1 SD118** Potatoes (C39) SD82 SD1 pasta bake (v73)Vegetables Vegetables of the Day **NEW** Chocolate & Mandarin Yogurt D103 and fruit station Vanilla shortbread (D57) Fruit Medley (D224) Peach Upside down cake Dessert sponge with custard (D178) D2 with Custard(D176) D2 ALLERGY INFORMATION: MENU KEY Planet-Friendly and Added Plant Power (1) Wholemeal Chef's Special Vegan (VE) (V) Vegetarian If you would like to know about particular allergens in foods please ask a member of the catering team for information. If your child has a school lunch and has a food allergy or intolerance you will be asked Available Daily: Freshly cooked jacket potatoes with a choice of fillings (V, VE) (where advertised) - Bread freshly baked on site to complete a form to ensure we have the necessary information

to cater for your child. We use a large variety of ingredients in the preparation of our meals and due to the nature of our kitchens it is not possible to completely remove the risk of cross contamination

daily (VE) - Daily salad selection (V, VE) - Fresh Fruit (VE) and Yoghurt (V) is available daily – Milk (V)